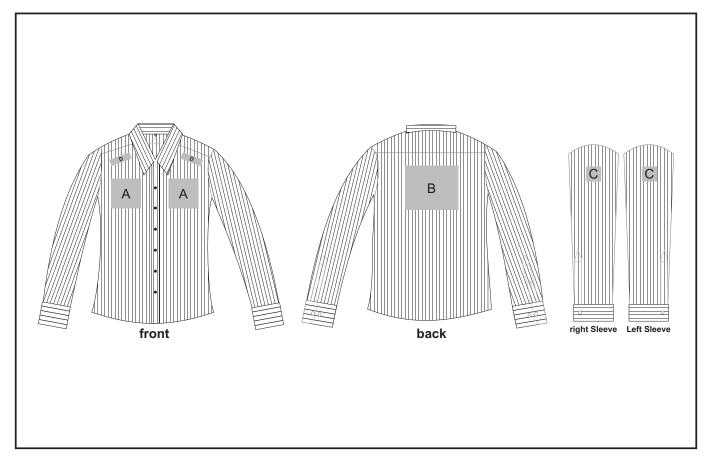

### **Need to know:**

- Includes 1-Position Embroidery OR 1 Position Digital Transfer (setup fee applies)
- Cannot guarantee a 100% straight branding on any clothing item with check or stripe detail
- EMB/DTC inclusive Parameters: Left/Right Chest=100mm x 100mm OR Back = 8000mm2
- Please note Pos D will be branded +/- 20mm from the top seam

# **Branding Options:**

#### **Position A**

- 1. Embroidery (EMB) 9 colours Size: 100mm diameter
- 2. Digital Transfer Clothing (DTC) Full colour Size: 100mm wide x 100mm high

#### **Position C**

- 1. Embroidery (EMB) 9 colours Size: 50mm diameter
- 2. Digital Transfer Clothing (DTC) Full colour Size: 50mm wide x 50mm high

#### **Position B**

- 1. Embroidery (EMB) 9 colours Size: 180mm wide x 150mm high
- 2. Digital Transfer Clothing (DTC) Full colour Size: 180mm wide x 148mm high